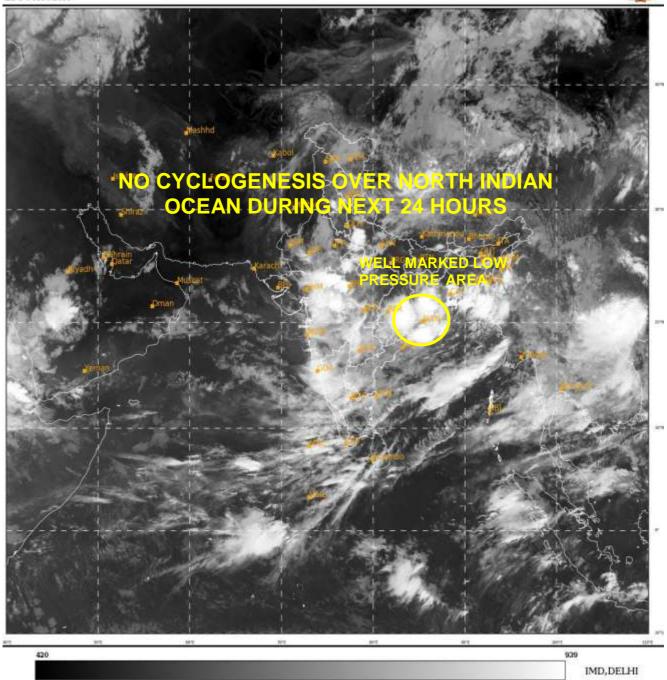

### **BAY OF BENGAL:**

YESTERDAY'S LOW PRESSURE AREA OVER NORTHWEST BAY OF BENGAL & NEIGHBOURHOOD NOW LIES A WELL MARKED LOW PRESSURE AREA OVER NORTHWEST BAY OF BENGAL OFF NORTH ODISHA-WEST BENGAL COASTS AT 0300UTC TODAY.

BROKEN LOW AND MEDIUM CLOUDS WITH EMBEDDED INTENSE TO VERY INTENSE CONVECTION LAY OVER NORTH-WEST BAY OF BENGAL OFF COASTAL ODISHA, COASTAL GANGETIC WEST BENGAL IN ASSOCIATION WITH WELL MARKED LOW PRESSURE OVER THE AREA. MINIMUM CTT –93°C.

# PROBABILITY OF CYCLOGENESIS (FORMATION OF DEPRESSION) DURING NEXT 120 HRS):

| 24 HOURS | 24-48 HOURS | 48-72 HOURS | 72-96 HOURS | 96-120 HOURS |
|----------|-------------|-------------|-------------|--------------|
| NIL      | NIL         | NIL         | NIL         | NIL          |